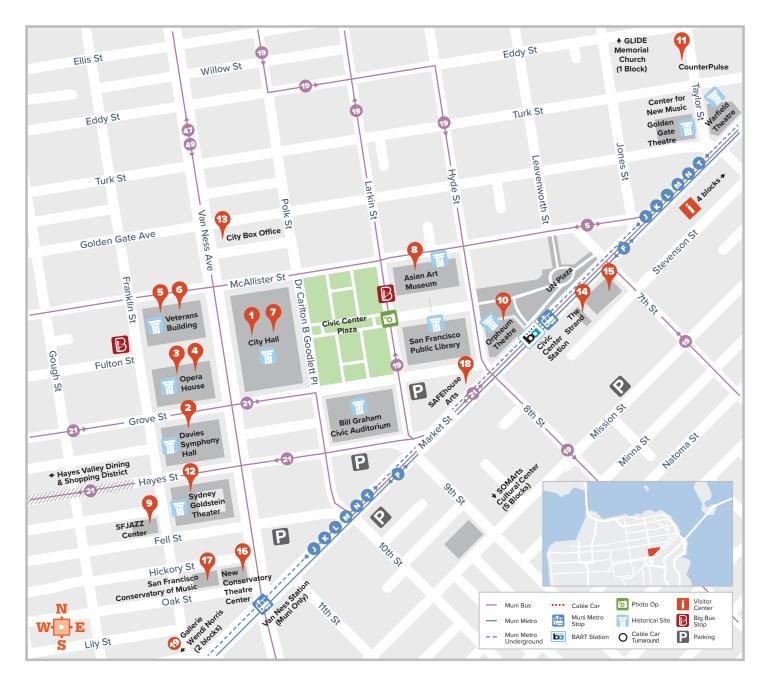

## CIVIC CENTER / CENTRAL MARKET

## **CLASSIC CITY CENTER**

San Francisco's professional opera, symphony and ballet are all located in historic venues across from City Hall. Civic Center is easily accessible from the Civic Center Muni and BART station.

- City Hall Tours
  1 Dr. Carlton B. Goodlett Pl., SF 94102, 10 a.m., 12 p.m. & 2 p.m., (Mon-Fri),
  415-554-6139, sfgov.org/cityhall/city-hall-tours
- 2 San Francisco Symphony 201 Van Ness Ave., SF 94102, 10 a.m.-6 p.m. (Mon-Fri), 12-6 p.m.(Sat) (Box Office), 2 hours prior to concerts (Sun), 415-864-6000, sfsymphony.org
- 3 San Francisco Ballet 301 Van Ness Ave., SF 94102, SF 94102, 10 a.m.-4 p.m. (Mon-Fri) (Tickets), 415-861-5600, sfballet.org
- 4 San Francisco Opera 301 Van Ness Ave., SF 94102, 10 a.m.-5 p.m. (Mon), 10 a.m.-6 p.m. (Tue-Fri) (Box Office), 415-554-6139, sfopera.com
- SF Arts Commission Gallery | Main Gallery War Memorial Veterans Building Lobby 401 Van Ness Ave., SF 94102, 11 a.m.-6 p.m. (Mon-Fri), 415-252-2244, sfartscommission.org
- 6 SF Arts Commission Gallery | Cafe Vallor War Memorial Veterans Building Lobby 401 Van Ness Ave., SF 94102, 7:30 a.m.-4 p.m. (Mon-Fri), 415-252-2244, sfartscommission.org
- 7 SFAC Galleries Art at City Hall
  1 Dr. Carlton B. Goodlett Pl., Ground Floor, SF 94102, 8 a.m.-8 p.m. (Mon-Fri),
  415-252-2244, sfartscommission.org
- 8 Asian Art Museum 200 Larkin St., SF 94102, 10 a.m.-5 p.m. (Tue-Sun), 415-581-3500, www.asianart.org
- SFJAZZ Center 201 Franklin St., SF 94102, 11 a.m.-5:30 p.m. (Tue-Sat), 866-920-5299, sfjazz.org
- Orpheum Theatre
  1192 Market St., SF 94102, 11 a.m.-7:30 p.m. (Tue-Sat), 11 a.m.-3 p.m. (Sun),
  888-746-1799 (Box Office), broadwaysf.com
- CounterPulse 80 Turk St., SF 94102, 10 a.m.-6 p.m. (Mon, Wed-Fri), 415-626-2060, counterpulse.org
- City Arts and Lectures | Sydney Goldstein Theater 275 Hayes St., SF 94102, 415-392-4400, cityarts.net
- 13 City Arts and Lectures | City Box Office Ticketing 180 Redwood St., Suite 100, SF 94102, 9:30 a.m.-5 p.m. (Mon-Fri), 12-4 p.m. (Sat), 415-392-4400, cityarts.net
- A.C.T.'s Strand Theatre
  1127 Market St., SF 94103, 10 a.m.-4 p.m. (Mon-Fri), 415-749-2228 (Box Office),
  act-sf ara
- (15) Alonzo King LINES Ballet Dance Center
  26 Seventh St., SF 94103, 415-863-3040 (Box Office), linesballet.org
- 16 New Conservatory Theatre Center 25 Van Ness Ave., SF 94102, 415-861-8972 (Box Office), www.nctcsf.org
- San Francisco Conservatory of Music
  50 Oak St., SF 94102, 10 a.m.-12:30 p.m, 1:30-4p.m. (Mon-Fri), 415-503-6275
  (Box Office), sfcm.edu
- SAFEhouse Arts 145 Eddy St., SF 94102, Hours vary, 415-518-1517, safehousearts.org
- Gallerie Wendi Norris 8 Octavia St., SF 94102, 11 a.m.-6 p.m. (Mon-Fri), 415-346-7812, gallerywendinorris.com