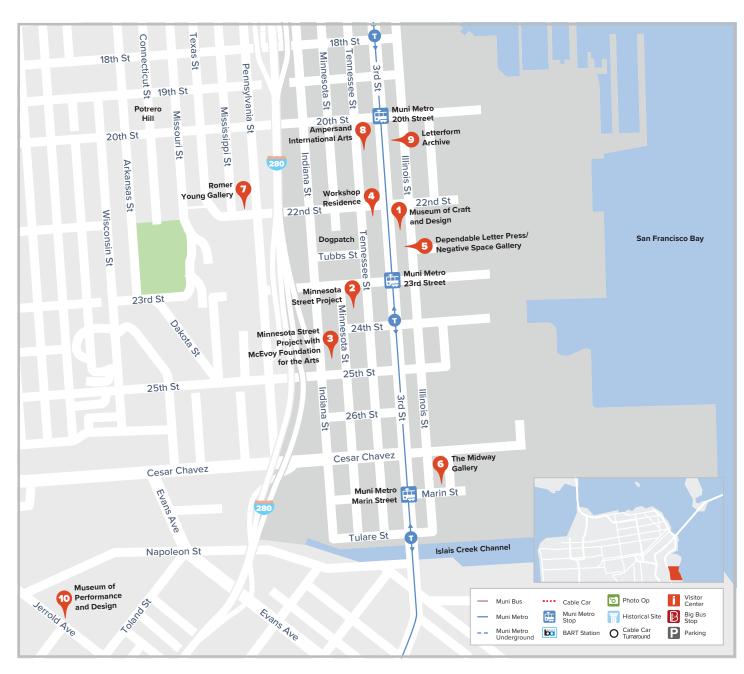

## DOGPATCH

## **INDUSTRIAL PLAYGROUND**

Dogpatch is a vibrant area nestled between Potrero Hill and the bay with many places to explore art and design. Formerly a shipbuilding hub dating back to the 1800s, this dockside area retains an industrial vibe with large warehouses, many of which have been updated into art galleries, residential lofts and indie shops. The neighborhood offers a mix of great restaurants, brunch cafes, brew pubs and wine bars.